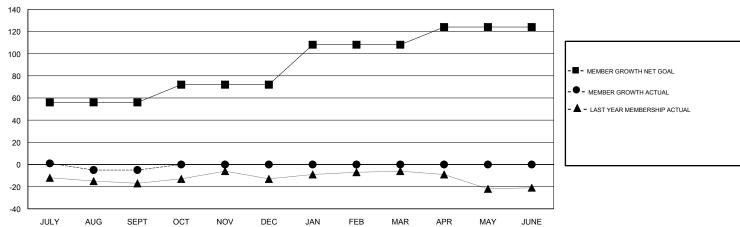

## LOCATION RHODE ISLAND

**GMT CA** 

| Clubs         |               |             |               | Members               |                           |                         |                                              |
|---------------|---------------|-------------|---------------|-----------------------|---------------------------|-------------------------|----------------------------------------------|
|               | RESULTS FOR   | R 2018-2019 |               | RESULTS FOR 2018-2019 |                           |                         |                                              |
| QUARTER       | NEW CLUB GOAL | NEW CLUBS   | DROPPED CLUBS | QUARTER               | MEMBER GROWTH NET<br>GOAL | MEMBER GROWTH<br>ACTUAL | DROPPED MEMBERS ACTUAL (including transfers) |
| JULY/AUG/SEPT | 2             | 0           | 0             | JULY/AUG/SEPT         | 56                        | 10                      | 14                                           |
| OCT/NOV/DEC   | 0             | 0           | 0             | OCT/NOV/DEC           | 16                        | 0                       | 0                                            |
| JAN/FEB/MAR   | 1             | 0           | 0             | JAN/FEB/MAR           | 36                        | 0                       | 0                                            |
| APR/MAY/JUNE  | 0             | 0           | 0             | APR/MAY/JUNE          | 16                        | 0                       | 0                                            |