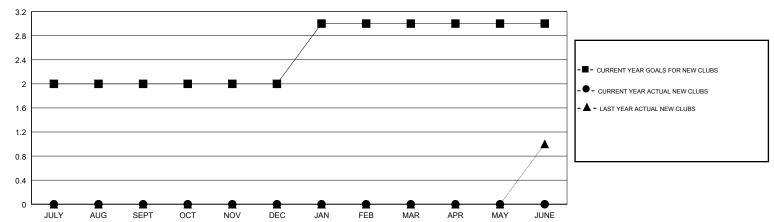

## GOALS AND ACTUAL NEW CLUBS CUMULATIVE

| DROPPED CLUBS: 0  DROPPED MEMBERS |    | 6 CLUBS OF 30 ADDED 1 OR MORE<br>NEW MEMBERS | GENDER DISTRIBUTION           MALE         808 (71.76%)           FEMALE         318 (28.24%)           Women Percentage Fiscal Year Goal: 30% |     |
|-----------------------------------|----|----------------------------------------------|------------------------------------------------------------------------------------------------------------------------------------------------|-----|
| DECEASED                          | 0  | CLICK HERE FOR CUMULATIVE                    | TOTAL FAMILY UNIT MEMBERS                                                                                                                      | 138 |
| CLUB CANCELLED                    | 0  | MEMBERSHIP DATA                              |                                                                                                                                                | 70  |
| OTHER                             | 14 |                                              | FAMILY MEMBERS PAYING HALF DUES                                                                                                                | 73  |
| TOTAL                             | 14 |                                              |                                                                                                                                                |     |